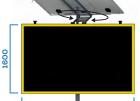

#### **OPTICAL SPECIFICATIONS:**

DISPLAY PIXEL ARRAY 48W X 28H

**COLOURS** 

INTENSITY 1/2 ANGLE

**DISPLAY OUTPUT** 

32 PANELS as 4 RY, 3 GWB LED RGBYW PIXEL ARRAY. PIXEL PITCH 50mm or if Yellow 4 LEDs per pixel YELLOW, RED, GREEN (Traffic Light Green), WHITE, BLUE

Up 15.6, Down 15.8, Kerb-side 16.3, Road-side 16.1 degrees

Up to 13,500 cd/m2 @ 100%, 200 cd/m2 @ 2%

Automatic luminance control

Optional, Scheduled luminance control