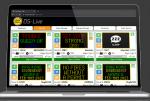

#### DS-LIVE™ PROGRAMMING

STREAMS CAPABLE for Traffic control

**CLICK HERE TO VIEW** \*Subscription via web-based access

**CLICK HERE FOR MORE INFO** 

DISPLAY FONT EXAMPLES:

PREDEFINED IMAGES

OVER 100 SYMBOLS, PICTURES, ROAD TRAFFIC