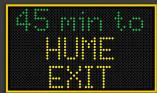

#### DS-LIVE™ PROGRAMMING

STREAMS CAPABLE for Traffic control

**CLICK HERE TO VIEW** \*Subscription via web-based access

**CLICK HERE FOR MORE INFO** 

DISPLAY FONT EXAMPLES:

PREDEFINED IMAGES

OVER 100 SYMBOLS, PICTURES, ROAD TRAFFIC

**CUSTOM IMAGES** 

**ANIMATED SEQUENCES** MESSAGE SCHEDULING:

**USER MANAGEMENT SYSTEM** 

**SYMBOLS** 

**CLICK HERE TO VIEW** 

**CLICK HERE TO VIEW** 

Week Based, Date Based, Anytime, Update @

For Hire and 3rd party users, permission based.