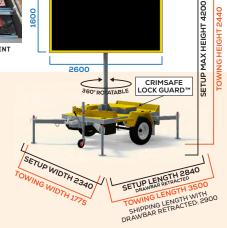

#### **MECHANICAL SPECIFICATIONS:**

Fully Galvanized Trailer and Sign frame.

All steel components either galvanized or double zinc plated.

All aluminum parts chromate & powder coated (checker plate excluded).

WEIGHT 790Kg or 950Kg with Ballast Tanks filled and fully optioned

WIND LOADING As per AS 4852.2 2009 Portable Signs

VISIBLE APPROACH SPEED 100Kph or Greater