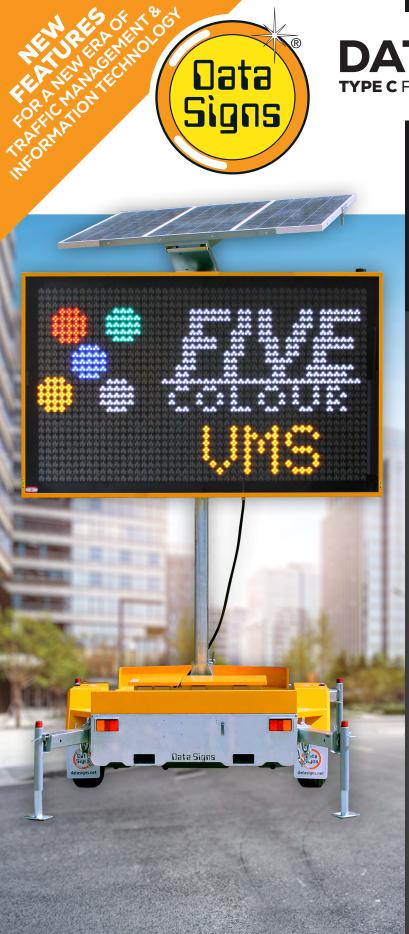

## DATASIGN-VMS-C

The DATASIGN-VMS-C is designed and assembled by Data Signs in, Australia. It is particularly useful for main roads traffic management and advice.

With an optional radar gun fitted, the DATASIGN-VMS-C can be used for traffic calming and radar speed data logging and features. Or these signs can be used to advertise upcoming local events.

### DATASIGN-VMS-C FEATURES

Traffic Advisory

Marketing

Speed Advisory

Travel Times

Environment

Local Program & Control

Remote Program & Control

#### **OPTICAL SPECIFICATIONS:**

DISPLAY PIXEL ARRAY 48W X 28H

**COLOURS** 

INTENSITY 1/2 ANGLE

**DISPLAY OUTPUT** 

32 PANELS as 4 RY, 3 GWB LED RGBYW PIXEL ARRAY. PIXEL PITCH 50mm or if Yellow 4 LEDs per pixel YELLOW, RED, GREEN (Traffic Light Green), WHITE, BLUE

Up 15.6, Down 15.8, Kerb-side 16.3, Road-side 16.1 degrees

Up to 13,500 cd/m2 @ 100%, 200 cd/m2 @ 2%

Automatic luminance control

Optional, Scheduled luminance control