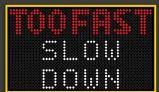

#### **OPTICAL SPECIFICATIONS:**

DISPLAY PIXEL ARRAY 48W X 28H

**COLOURS** 

INTENSITY 1/2 ANGLE

**DISPLAY OUTPUT** 

32 PANELS as 4 RY, 3 GWB LED RGBYW PIXEL ARRAY. PIXEL PITCH 50mm or if Yellow 4 LEDs per pixel YELLOW, RED, GREEN (Traffic Light Green), WHITE, BLUE

Up 15.6, Down 15.8, Kerb-side 16.3, Road-side 16.1 degrees

Up to 13,500 cd/m2 @ 100%, 200 cd/m2 @ 2%

Automatic luminance control

Optional, Scheduled luminance control