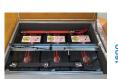

#### **POWER SPECIFICATIONS:**

**POWER SUPPLY SOLAR INPUT ENERGY STORAGE**  Nominal 12 Volts. Range 10.8 - 14.2V 585W arranged as 3 x 195W solar array 3 x 12V 130AH maintenance free batteries enclosed in separated locked compartment

BATTERY COMPARTMENT