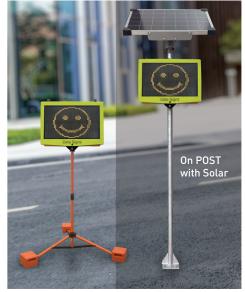

DATASIGN-VMS-S5 **STAND**CONFIGURATION

No Solar, daily recharge required.

**Sign size:** 745W x 515H

Data Signs Australia.

DATASIGN-VMS-S5

SINGLE-TRAILER
CONFIGURATION

NOTE: If a Single Trailer configuration is ordered it may be either the front or the rear of the Trailer set, depending on availability.