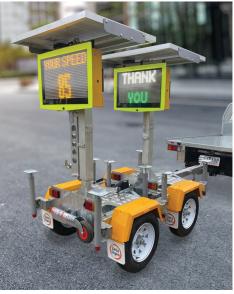

DATASIGN-VMS-S5 **DUAL-TRAILER**CONFIGURATION

**Data Signs Smart Terminal Option** 

• On a tripod stand and powered via Battery (needs to be

Display size: 605W x 350H, 48W x 28H Matrix RGBYW

The DATASIGN-VMS-S5 is designed and manufactured by