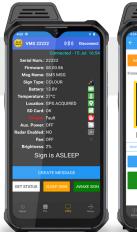

DATASIGN-VMS-S5 **DUAL-TRAILER**CONFIGURATION

**Data Signs Smart Terminal Option** 

• On a tripod stand and powered via Battery (needs to be

Display size: 605W x 350H, 48W x 28H Matrix RGBYW

The DATASIGN-VMS-S5 is designed and manufactured by

## Options:

- Radar statistics
- Smart Terminal programming
- DS-Live Programming and monitoring for Fixed option

Sustainable Renewable Eco Friendly

Proven Reliability

Latest Technology

Dependable Service and Support