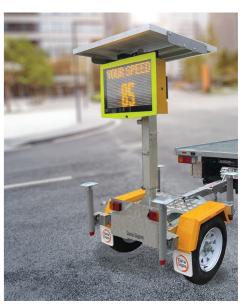

DATASIGN-VMS-S5 **STAND**CONFIGURATION

No Solar, daily recharge required.

**Sign size:** 745W x 515H

Data Signs Australia.

DATASIGN-VMS-S5

SINGLE-TRAILER
CONFIGURATION

NOTE: If a Single Trailer configuration is ordered it may be either the front or the rear of the Trailer set, depending on availability.

DATASIGN-VMS-S5 **DUAL-TRAILER**CONFIGURATION

**Data Signs Smart Terminal Option** 

• On a tripod stand and powered via Battery (needs to be

Display size: 605W x 350H, 48W x 28H Matrix RGBYW

The DATASIGN-VMS-S5 is designed and manufactured by