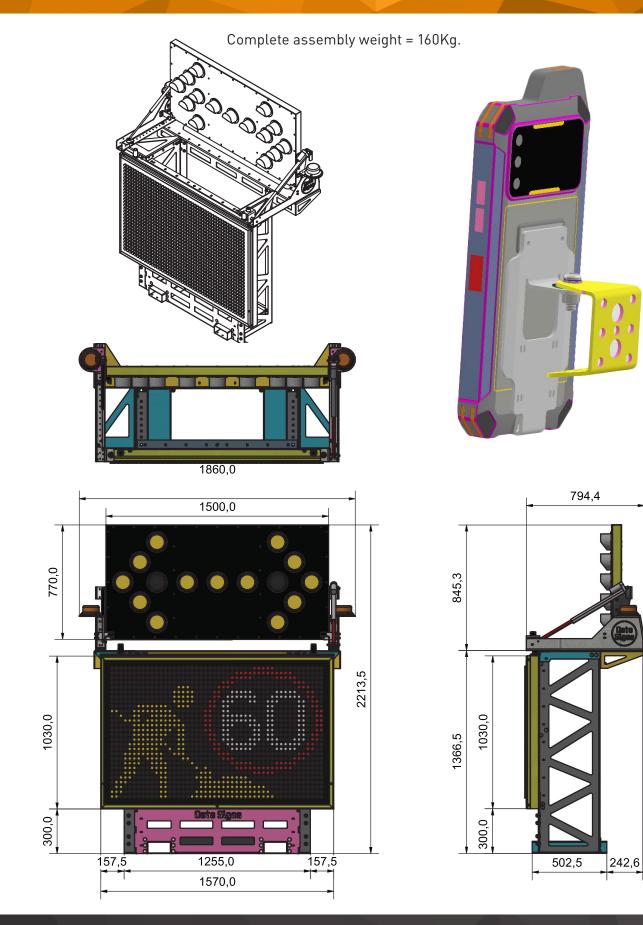

## DATASIGN-UTE-SKID

The DATASIGN–UTE-SKID is designed and manufactured by Data Signs Australia. It is designed to be placed on or off the back of a UTE Tray Truck easily by using a forklift.

The SKID is fitted with an A size VMS Sign as either an Amber only or 5-Colour.

Further a B size Arrow sign can be fitted to this assembly.

Installation and operation could not be easier than a 12V supply from the Ute or with an auxiliary 12V Battery.

Control for the Arrow and programming for the VMS Sign is done via a Bluetooth device, NO WIRING NEEDED!