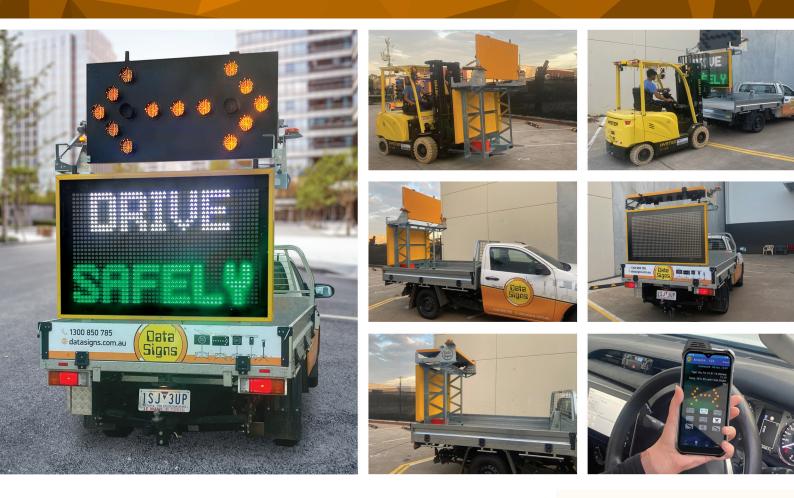

## DATASIGN-UTE-SKID

The DATASIGN–UTE-SKID is designed and manufactured by Data Signs Australia. It is designed to be placed on or off the back of a UTE Tray Truck easily by using a forklift.

The SKID is fitted with an A size VMS Sign as either an Amber only or 5-Colour.

Further a B size Arrow sign can be fitted to this assembly.

Installation and operation could not be easier than a 12V supply from the Ute or with an auxiliary 12V Battery.

Control for the Arrow and programming for the VMS Sign is done via a Bluetooth device, NO WIRING NEEDED!

Optional, GPS Tracking and programing options can be via the DS-Live platform

Sustainable Renewable Eco Friendly

Proven Reliability

Latest

Technology

Dependable Service and Support

© 2023 Data Signs Pty Ltd. All rights reserved. All measurements stated in millimetres. Errors and omissions excepted. Specifications and features listed may change without notice. \*Terms and conditions apply. BRO 0010AC Issue 2