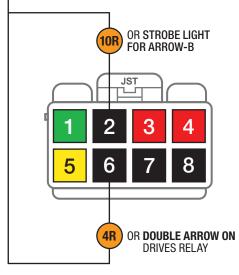

## JST CONNECTOR -8 PIN

| Pin 1 | RS-485 A            | GREEN                  |
|-------|---------------------|------------------------|
| Pin 5 | RS-485 B            | YELLOW                 |
| Pin 2 | + 12V Switch Output | RED                    |
| Pin 6 | Not Used            |                        |
| Pin 3 | Hoist Lift +        | BLUE or Pump Raise     |
| Pin 7 | Hoist Lift -        | BROWN or Release Valve |
| Pin 4 | +VE 12V Input       | RED from FUSE PANEL    |
| Pin 8 | GND                 | BLACK from BATTERY     |

# JST CONNECTOR FOR SIGNS HEAD AND CONTROL PANEL

| Pin 1 | RS-485 (A)      | GREEN 1.5mm  |
|-------|-----------------|--------------|
| Pin 5 | RS-485 <b>B</b> | YELLOW 1.5mm |
| Pin 4 | 12V INPUT       | RED 1.5mm    |
| Pin 8 | GND INPUT       | BLACK 1.5mm  |

### **HEAD SIDE ONLY**

| Pin 2 | Back Dot 10 or Strobe Lights  | BLACK 1.5mm |
|-------|-------------------------------|-------------|
| Pin 6 | Back Dot 4 or Double Arrow On | BLACK 1.5mm |
| Pin 3 | Lift +                        | RED 1.5mm   |
| Pin 7 | Lift -                        | BLACK 1.5mm |

### **CONTROL PANEL SIDE ONLY**

| Pin 2 | BROWN WIRE TO ACTUATOR        |
|-------|-------------------------------|
| Pin 3 | BLUE WIRE TO ACTUATOR         |
| Pin 6 | GND OUTPUT TO HEAD CONTROLLER |
| Pin 7 | +12 OUTPUT TO HEAD CONTROLLER |