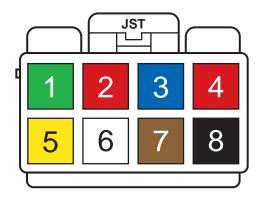

## JST CONNECTOR -8 PIN

| Pin 1 | RS-485 A            | GREEN                  |
|-------|---------------------|------------------------|
| Pin 5 | RS-485 B            | YELLOW                 |
| Pin 2 | + 12V Switch Output | RED                    |
| Pin 6 | Not Used            |                        |
| Pin 3 | Hoist Lift +        | BLUE or Pump Raise     |
| Pin 7 | Hoist Lift -        | BROWN or Release Valve |
| Pin 4 | +VE 12V Input       | RED from FUSE PANEL    |
| Pin 8 | GND                 | BLACK from BATTERY     |