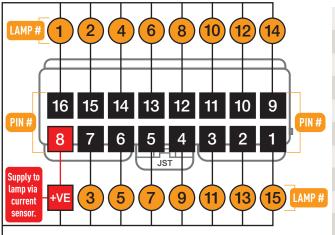

## SIGN HEAD CONTROLLER INSIDE ARROW SIGN HEAD

|  | Pin 1  | LAMP 15                | BLACK 1.5mm                   |
|--|--------|------------------------|-------------------------------|
|  | Pin 9  | LAMP 14                | BLACK 1.5mm                   |
|  | Pin 2  | LAMP 13                | BLACK 1.5mm                   |
|  | Pin 10 | LAMP 12                | BLACK 1.5mm                   |
|  | Pin 3  | LAMP 11                | BLACK 1.5mm                   |
|  | Pin 11 | LAMP10                 | BLACK 1.5mm                   |
|  | Pin 4  | LAMP 9                 | BLACK 1.5mm                   |
|  | Pin 12 | LAMP 8                 | BLACK 1.5mm                   |
|  | Pin 5  | LAMP 7                 | BLACK 1.5mm                   |
|  | Pin 13 | LAMP 6                 | BLACK 1.5mm                   |
|  | Pin 6  | LAMP 5                 | BLACK 1.5mm                   |
|  | Pin 14 | LAMP 4                 | BLACK 1.5mm                   |
|  | Pin 7  | LAMP 3                 | BLACK 1.5mm                   |
|  | Pin 15 | LAMP 2                 | BLACK 1.5mm                   |
|  | Pin 8  | Common "sensed" supply | to all lamps, inc. rear lamps |
|  | Pin 16 | LAMP 1                 | BLACK 1.5mm                   |
|  |        |                        |                               |