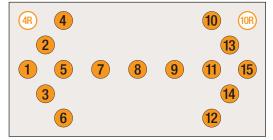

## SIGN HEAD CONTROLLER INSIDE ARROW SIGN HEAD

|  | Pin 1  | LAMP 15                | BLACK 1.5mm                   |
|--|--------|------------------------|-------------------------------|
|  | Pin 9  | LAMP 14                | BLACK 1.5mm                   |
|  | Pin 2  | LAMP 13                | BLACK 1.5mm                   |
|  | Pin 10 | LAMP 12                | BLACK 1.5mm                   |
|  | Pin 3  | LAMP 11                | BLACK 1.5mm                   |
|  | Pin 11 | LAMP10                 | BLACK 1.5mm                   |
|  | Pin 4  | LAMP 9                 | BLACK 1.5mm                   |
|  | Pin 12 | LAMP 8                 | BLACK 1.5mm                   |
|  | Pin 5  | LAMP 7                 | BLACK 1.5mm                   |
|  | Pin 13 | LAMP 6                 | BLACK 1.5mm                   |
|  | Pin 6  | LAMP 5                 | BLACK 1.5mm                   |
|  | Pin 14 | LAMP 4                 | BLACK 1.5mm                   |
|  | Pin 7  | LAMP 3                 | BLACK 1.5mm                   |
|  | Pin 15 | LAMP 2                 | BLACK 1.5mm                   |
|  | Pin 8  | Common "sensed" supply | to all lamps, inc. rear lamps |
|  | Pin 16 | LAMP 1                 | BLACK 1.5mm                   |
|  |        |                        |                               |